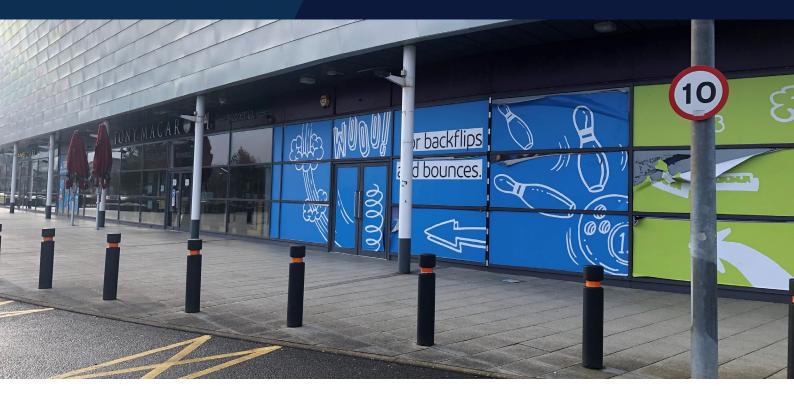

# TO LET

Unit 1, XSITE Braehead PA4 8XQ

- Partially fitted restaurant
- External facing unit next to Tony Macaroni, adjacent to Trespass, Climbzone and Paradise Island Adventure Golf
- Scotland's premier leisure destination within a regional centre
- Over 2 million people within a 40 minute drive time

The unit itself is located at ground floor level in the main restaurant hub with neighbours including Nando's, Five Guys, Frankie & Benny's, TGI Fridays, Harvester, a 22 lane Tenpin bowling centre, Pizza Express, Gravity, a 12 screen Odeon Cinema, Monterey Jack's, an 18 indoor hole Paradise Island Adventure Golf Centre, Climbzone, JD Wetherspoons, Fun Station and various other bars and restaurants.