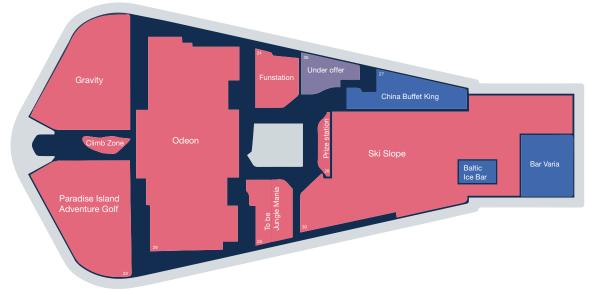

The unit itself is located at ground floor level in the main restaurant hub with neighbours including Nando's, Five Guys, Frankie & Benny's, TGI Fridays, Harvester, a 22 lane Tenpin bowling centre, Pizza Express, Gravity, a 12 screen Odeon Cinema, Monterey Jack's, an 18 indoor hole Paradise Island Adventure Golf Centre, Climbzone, JD Wetherspoons, Fun Station and various other bars and restaurants.

# **VIEWING**

All viewings are strictly by prior arrangement with EYCO on 0131 226 2641.

Lower floor

Upper floor