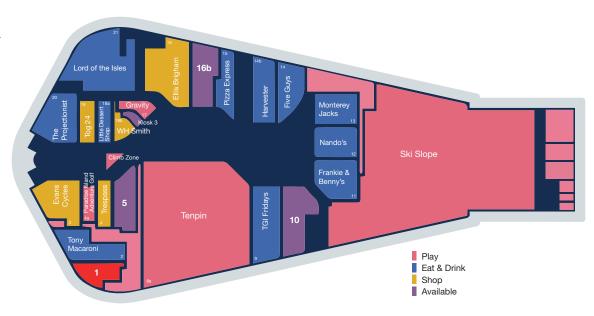

The unit itself is located at ground floor level in the main restaurant hub with neighbours including Nando's, Five Guys, Frankie & Benny's, TGI Fridays, Harvester, a 22 lane Tenpin bowling centre, Pizza Express, Gravity, a 12 screen Odeon Cinema, Monterey Jack's, an 18 indoor hole Paradise Island Adventure Golf Centre, Climbzone, JD Wetherspoons, Fun Station and various other bars and restaurants.

# **VIEWING**

All viewings are strictly by prior arrangement with EYCO on 0131 226 2641.

Lower floor

Upper floor