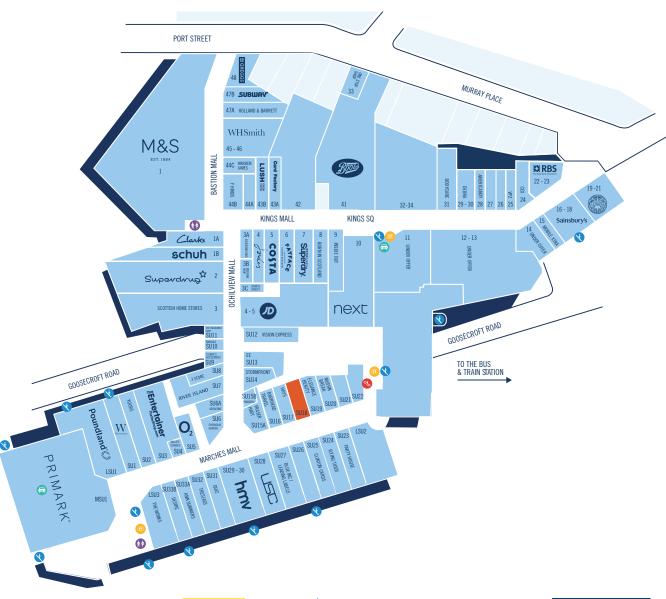

# To Let

**Prime Retail Unit** 

**Unit 18 Marches Mall** 

THISTLES SHOPPING CENTRE STIRLING | FK8 2EA

#### Location

Stirling is a major regional centre in the central belt of Scotland, with a catchment of 115,000 people living within 15 minutes. The town is situated approximately 40 miles from Edinburgh and 35 miles from Glasgow. The Thistles Shopping Centre provides more than 500,000 sq ft of quality retail space with key anchor stores including Marks & Spencer, Boots and Primark.

The property is located close to other occupiers including Elegance Beauty, JD, Clinton Cards, Flying Tiger and Fraser Hart.