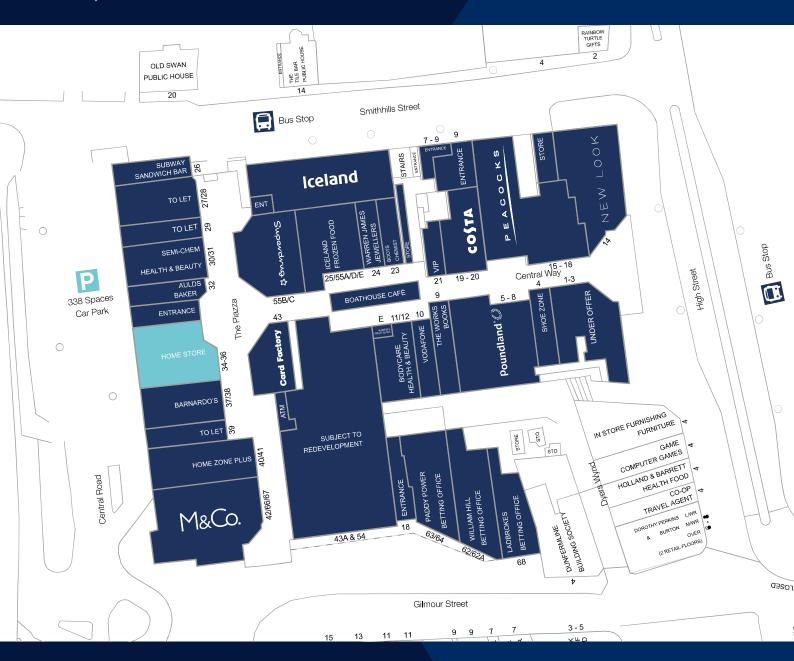

#### **LOCATION**

Paisley is Scotland's largest town with a population of 85,000 and a catchment of over 1 million within a 70 mile radius. The property occupies an excellent location within the town's premier retail destination, Piazza Shopping Centre.

The property occupies an excellent location within the town's premier retail destination, Piazza Shopping Centre.

Occupiers within the centre include **Superdrug**, **Poundland**, **Warren James**, **New Look** and **Card Factory**.