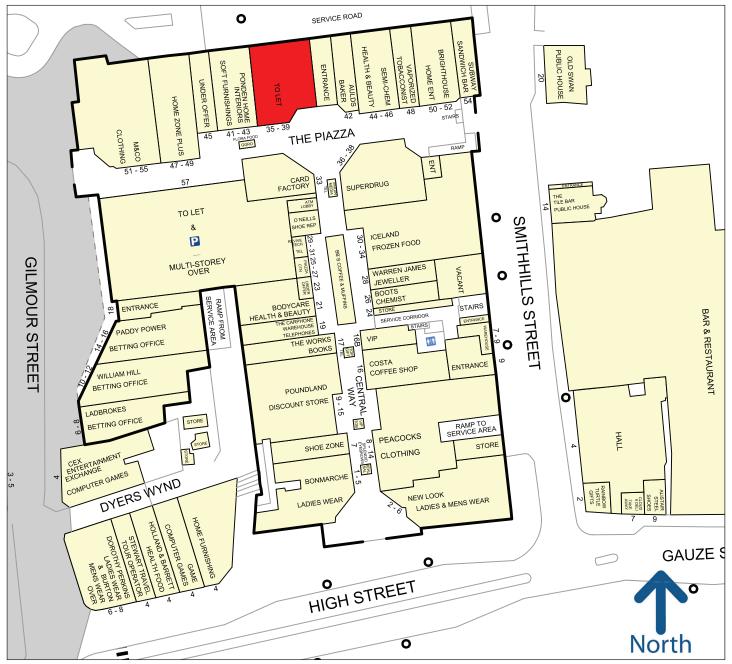

# Unit 34-36 Piazza Shopping Centre, Paisley PAI 1EL

Goad Digital Plans are for identification only and not to be scaled as a working drawing and are based upon the Ordnance Survey Map with the permission of The Controller of Her Majesty's Stationery Office © Crown Copyright 39954X No part of this plan may be entered into an electronic retrieval system without prior consent of the publisher.

#### Location

Paisley is Scotland's largest town with a population of 85,000 and a catchment of over 1 million within a 70 mile radius. The property occupies an excellent location within the town's premier retail destination, Piazza Shopping Centre.

Occupiers within the centre include **Superdrug, Poundaind, Warren James, New Look** and **Card Factory**.