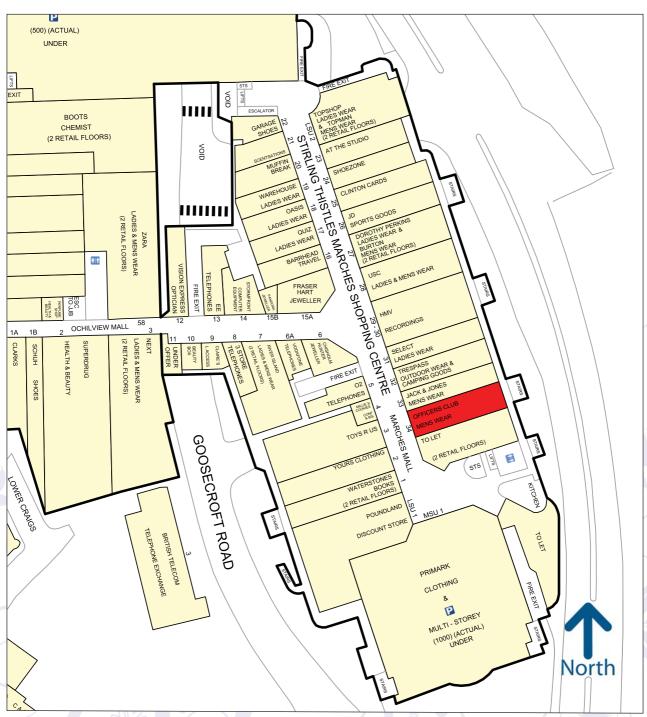

The Thistles Shopping Centre provides more than 500,000 sq ft of quality retail space with key anchor stores including Marks and Spencer, Debenhams, Boots, BHS and Primark.

The property is located in Marches Mall with nearby fashion retailers including Primark, Republic, Internacionale, Jack & Jones and O2.

## SHOP UNIT TO LET

Goad Digital Plans are for identification only and not to be scaled as a working drawing and are based upon the Ordnance Survey Map with the permission of The Controller of Her Majesty's Stationery Office © Crown Copyright 39954X