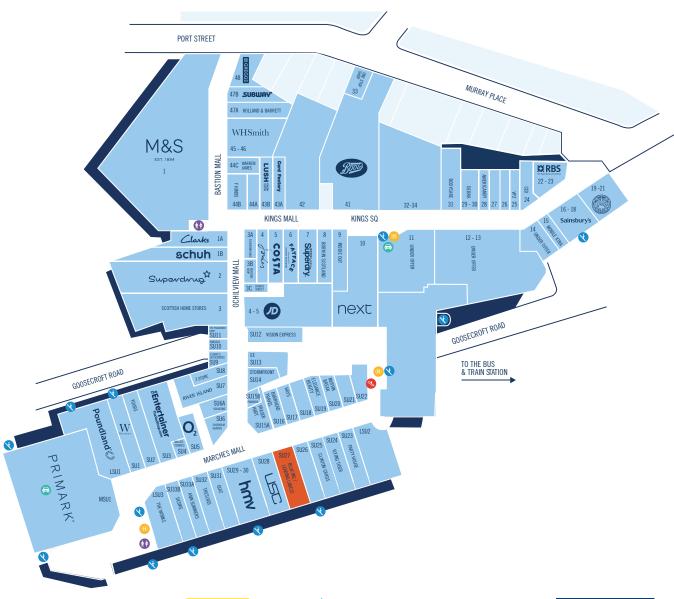

### Location

Stirling is a major regional centre in the central belt of Scotland, with a catchment of 115,000 people living within 15 minutes. The town is situated approximately 40 miles from Edinburgh and 35 miles from Glasgow. The Thistles Shopping Centre provides more than 500,000 sq ft of quality retail space with key anchor stores including Marks & Spencer, Boots and Primark.

The property is located close to other occupiers including JD, USC, Fraser Hart, HMV and Chisolm Hunter.