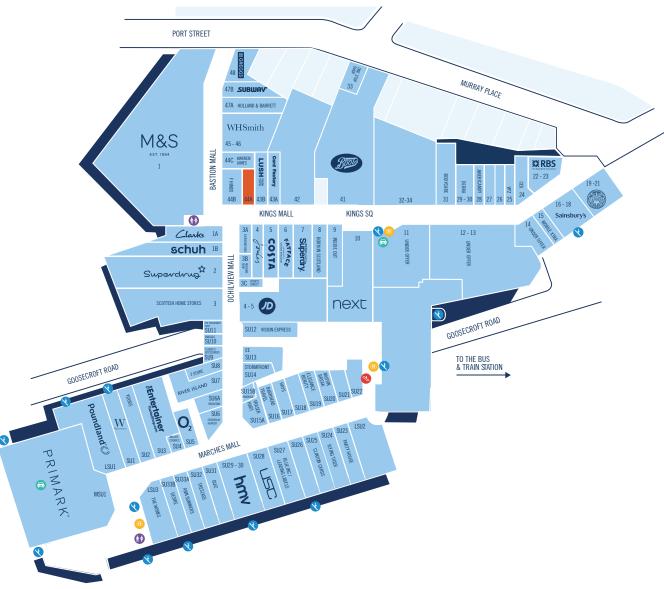

The property is located close to other occupiers including M&S, Lush, Card Factory, Joules, Costa, Beaverbrooks, Clarks and Schuh.