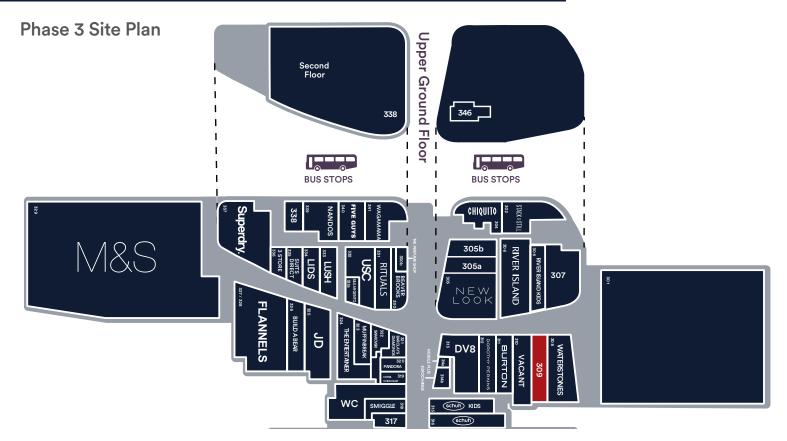

## Phase 3 Unit 309, The Centre, Livingston, EH54 6HR

- Ground and first floor retail premises next to Waterstones
- Opposite River Island and River Island Kids
- Other nearby retailers include New Look, JD Sports, Flannels and Pandora