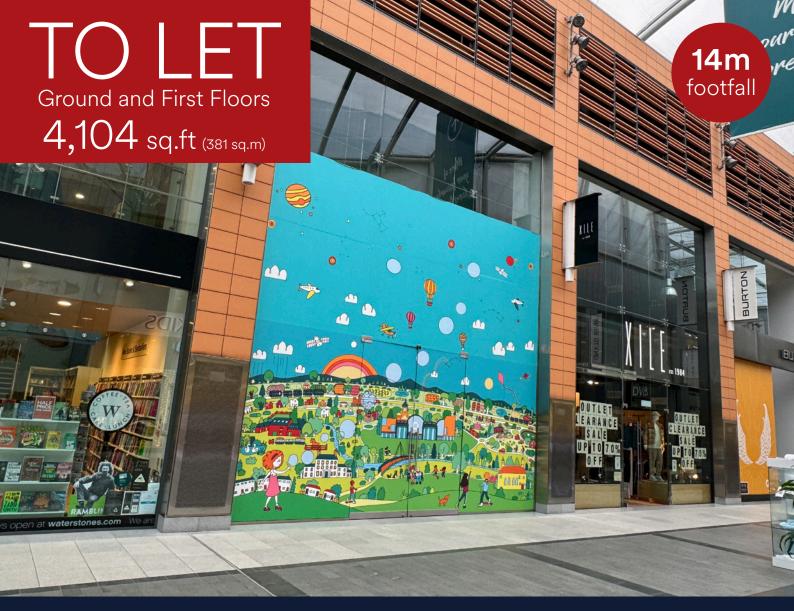

## Phase 3 Unit 309, The Centre, Livingston, EH54 6HR

- Ground and first floor retail premises next to Waterstones
- Opposite River Island and River Island Kids
- Other nearby retailers include New Look, JD Sports, Flannels and Pandora

| Areas (approx. NIA) | Sq.ft | Sq.m |
|---------------------|-------|------|
| Ground Floor        | 2,164 | 201  |
| First Floor         | 1,940 | 180  |
| TOTAL               | 4,104 | 381  |