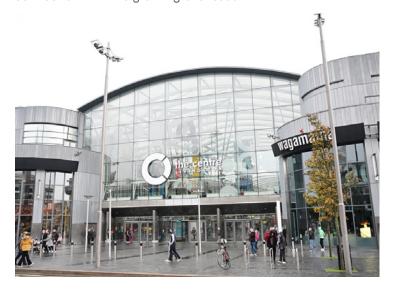

## **Description**

The Centre Livingston offers 7,200 car parking spaces. With key fashion anchors including Flannels, River Island, Primark, JD, M&S, H&M and Schuh. The Centre is the natural choice for the fashion-conscious shopper. This offer is bolstered by other popular retailers such as Boots, Superdrug and F&B outlets including Five Guys, Wagamama, Nando's, Subway and Greggs. It benefits from circa 1,166,666 visitors a month.