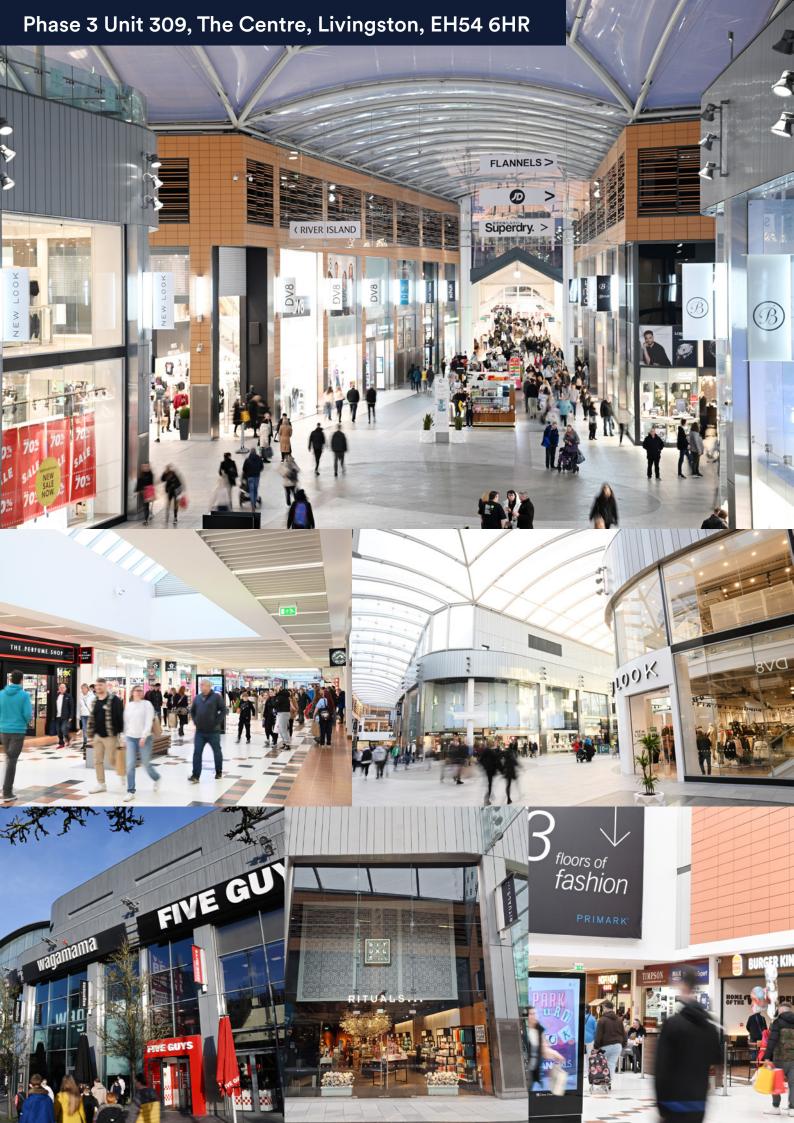

## Phase 3 Unit 309, The Centre, Livingston, EH54 6HR

- Ground and first floor retail premises next to Waterstones
- Opposite River Island and River Island Kids
- Other nearby retailers include New Look, JD Sports, Flannels and Pandora

## **Description**

The Centre Livingston offers 7,200 car parking spaces. With key fashion anchors including Flannels, River Island, Primark, JD, M&S, H&M and Schuh. The Centre is the natural choice for the fashion-conscious shopper. This offer is bolstered by other popular retailers such as Boots, Superdrug and F&B outlets including Five Guys, Wagamama, Nando's, Subway and Greggs. It benefits from circa 1,166,666 visitors a month.