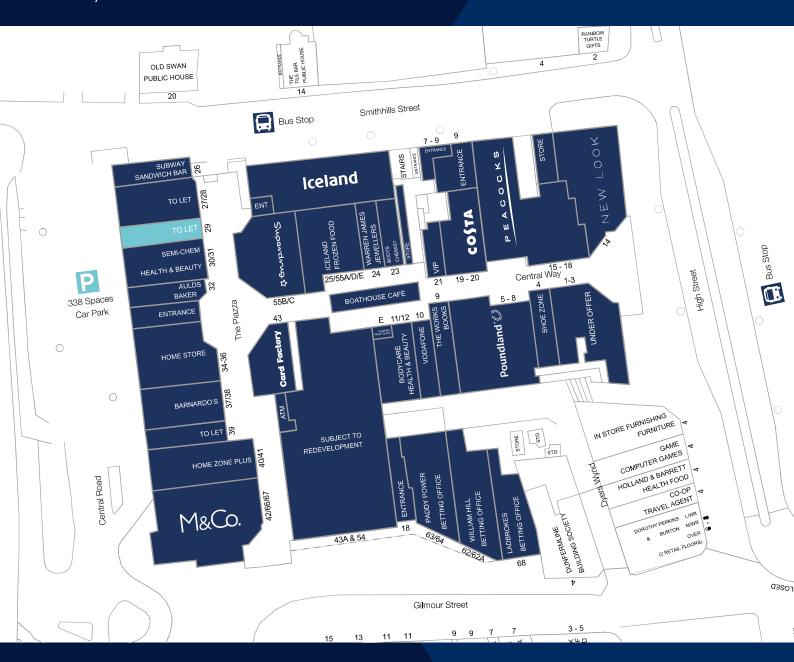

#### **LOCATION**

Paisley is Scotland's largest town with a population of 85,000 and a catchment of over 1 million within a 70 mile radius. The property occupies an excellent location within the town's premier retail destination, Piazza Shopping Centre.

The property occupies an excellent location within the town's premier retail destination, Piazza Shopping Centre.

Nearby retailers include **Boots**, **Subway**, **Superdrug**, **Card Factory**, **Iceland** and **Semi-Chem**.