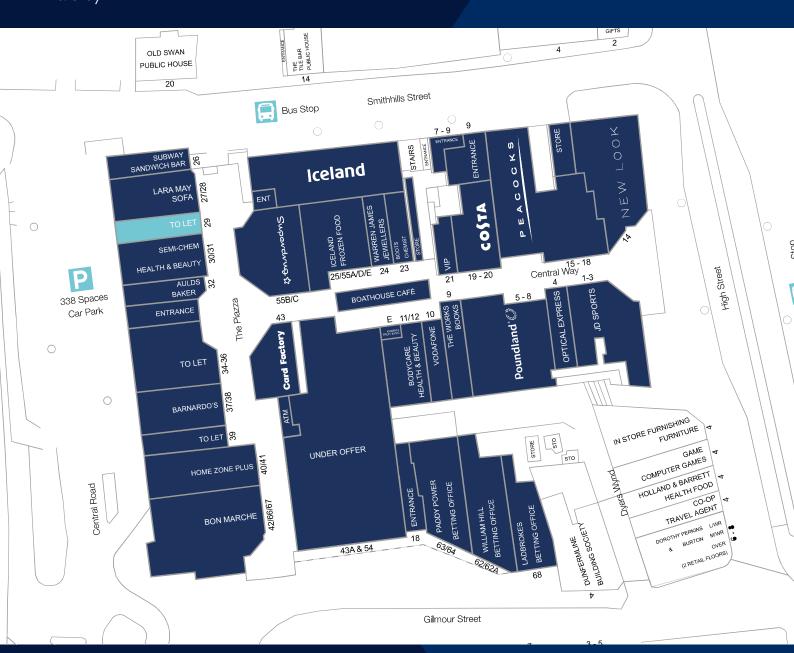

#### **LOCATION**

Paisley is Scotland's largest town with a population of 85,000 and a catchment of over 1 million within a 70 mile radius. The property occupies an excellent location within the town's premier retail destination, Piazza Shopping Centre.

The property occupies an excellent location within the town's premier retail destination, Piazza Shopping Centre.

Nearby retailers include **Boots**, **Subway**, **Superdrug**, **Card Factory**, **Iceland** and **Semi-Chem**.