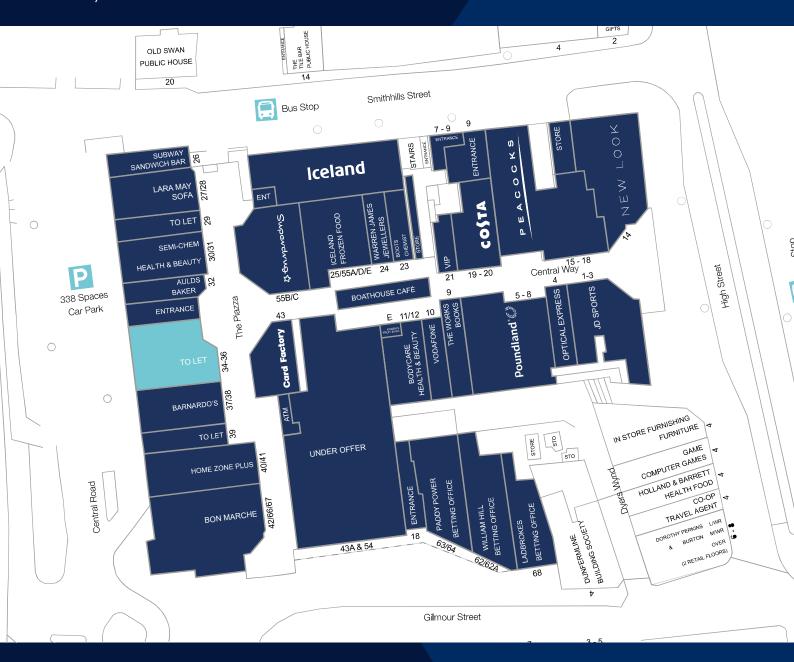

#### **LOCATION**

Paisley is Scotland's largest town with a population of 85,000 and a catchment of over 1 million within a 70 mile radius. The property occupies an excellent location within the town's premier retail destination, Piazza Shopping Centre.

The property occupies an excellent location within the town's premier retail destination, Piazza Shopping Centre.

Occupiers within the centre include **Superdrug**, **Poundland**, **Warren James**, **New Look** and **Card Factory**.