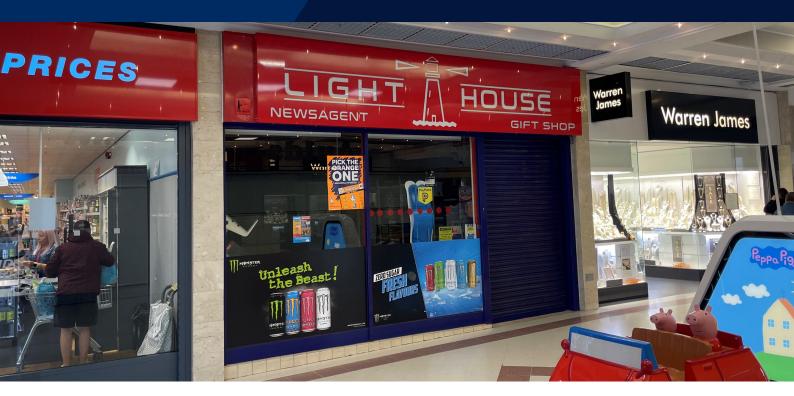

# TO LET

Unit 22 Burns Mall Kilmarnock KA1 1PT

- Prominent retail unit
- Entry by agreement
- Ground floor 992 sq ft, First floor 261 sq ft
- Rental offers over £30,000 pa

#### **LOCATION**

Kilmarnock is situated approximately 25 miles southwest of Glasgow city centre and, along with Irvine and Ayr, it is one of the principal towns in Ayrshire.

The town has a resident population of approximately 46,000 with a district population estimated in the region of 80,000. The subject property occupies a prime location on King Street, the main retailing thoroughfare for the town, with nearby occupiers including **New Look**, **Boots**, **Greggs** and **JD Sports**.