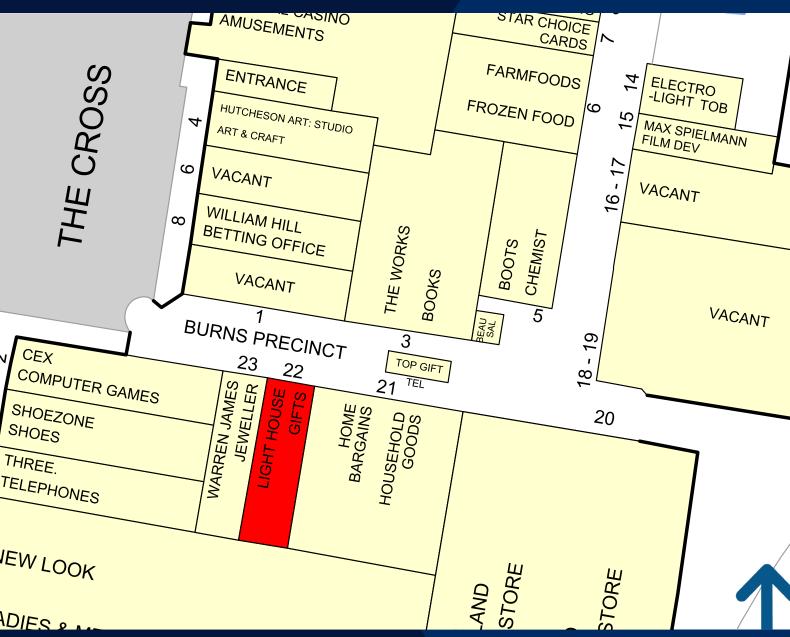

## TO LET

Unit 22 Burns Mall Kilmarnock KA1 1PT

Goad Digital Plans are for identification only and not to be scaled as a working drawing and are based upon the Ordnance Survey Map with the permission of The Controller of Her Majesty's Stationery Office © Crown Copyright 39954X No part of this plan may be entered into an electronic retrieval system without prior consent of the publisher