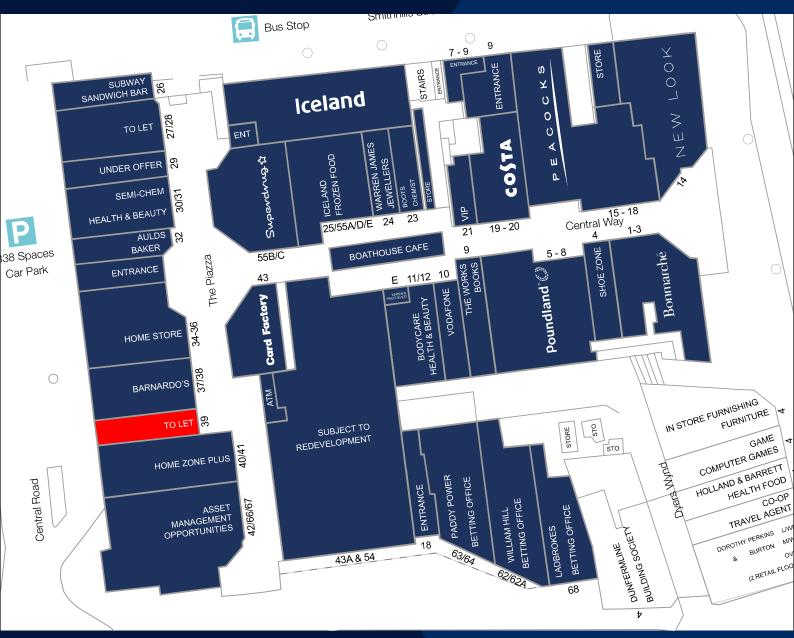

#### **LOCATION**

Paisley is Scotland's largest town with a population of 85,000 and a catchment of over 1 million within a 70 mile radius. The property occupies an excellent location within the town's premier retail destination, Piazza Shopping Centre.

Occupiers within the centre include M&Co, Perfect Home, Warren James, Ponden Home, Card Factory, Costa, Superdrug and Pep & Co.

# Unit 39 The Piazza Centre

Paisley PA1 1EL

Goad Digital Plans are for identification only and not to be scaled as a working drawing and are based upon the Ordnance Survey Map with the permission of The Controller of Her Majesty's Stationery Office © Crown Copyright 39954X No part of this plan may be entered into an electronic retrieval system without prior consent of the publisher