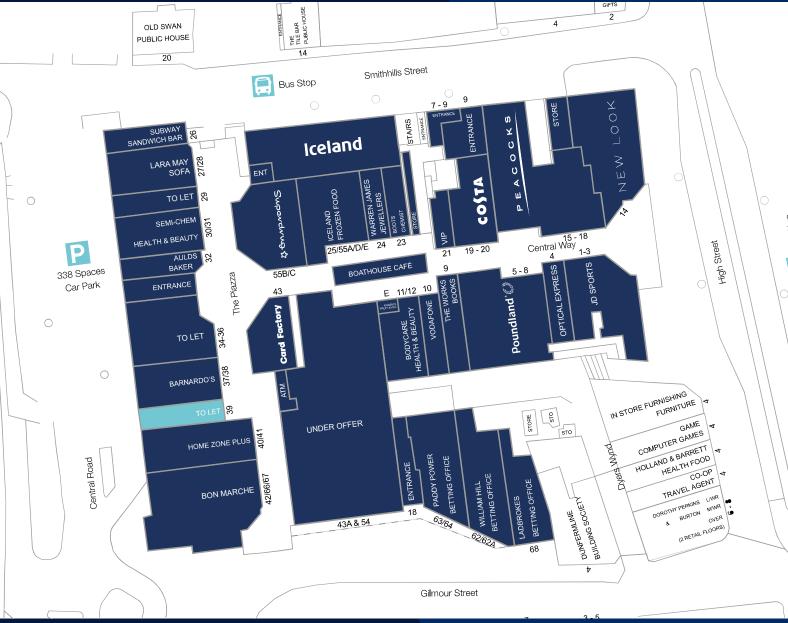

#### **LOCATION**

Paisley is Scotland's largest town with a population of 85,000 and a catchment of over 1 million within a 70 mile radius. The property occupies an excellent location within the town's premier retail destination, Piazza Shopping Centre.

Occupiers within the centre include M&Co, Perfect Home, Warren James, Ponden Home, Card Factory, Costa, Superdrug and Pep & Co.

# TO LET

Unit 39 The Piazza Centre Paisley PA1 1EL

Goad Digital Plans are for identification only and not to be scaled as a working drawing and are based upon the Ordnance Survey Map with the permission of The Controller of Her Majesty's Stationery Office © Crown Copyright 39954X No part of this plan may be entered into an electronic retrieval system without prior consent of the publisher